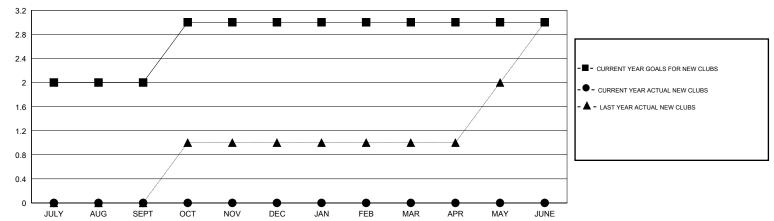

| JULY/AUG/SEPT | 170                | 25                                  | 58                 | -33              |
| OCT/NOV/DEC   | 1                | 0                | 0                | 0                | OCT/NOV/DEC   | 55                 | 0                                   | 0                  | 0                |
| JAN/FEB/MAR   | 0                | 0                | 0                | 0                | JAN/FEB/MAR   | 20                 | 0                                   | 0                  | 0                |
| APR/MAY/JUNE  | 0                | 0                | 0                | 0                | APR/MAY/JUNE  | -55                | 0                                   | 0                  | 0                |

## GOALS AND ACTUAL NEW CLUBS CUMULATIVE



## GOALS AND ACTUAL MEMBERS CUMULATIVE



| -■- CURRENT YEAR GOALS FOR NEW    |
|-----------------------------------|
| MEMBERS                           |
| - ● - CURRENT YEAR ACTUAL MEMBERS |
| - ▲ - LAST YEAR ACTUAL MEMBERS    |
|                                   |
|                                   |

| DROPPED CLUBS: 0 |    |
|------------------|----|
| DROPPED MEMBERS  |    |
| DECEASED         | 5  |
| CLUB CANCELLED   | 0  |
| OTHER            | 53 |
| TOTAL            | 58 |

| 18 CLUBS OF 104 ADDED 1 OR MORE NEW MEMBERS | GENDER DISTRIBUTION  MALE 3,078 (95.12  FEMALE 158 (4.88%) | •          |
|---------------------------------------------|------------------------------------------------------------|------------|
| CLICK HERE FOR HEALTH ASSESSMENT DATA       | FAMILY UNIT ME