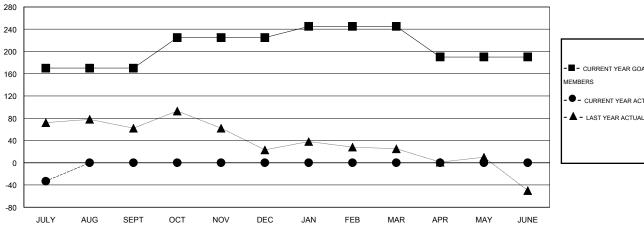

## GOALS AND ACTUAL MEMBERS CUMULATIVE

| -■- CURRENT YEAR GOALS FOR NEW    |
|-----------------------------------|
| MEMBERS                           |
| - ● - CURRENT YEAR ACTUAL MEMBERS |
| - ▲ - LAST YEAR ACTUAL MEMBERS    |
|                                   |
|                                   |